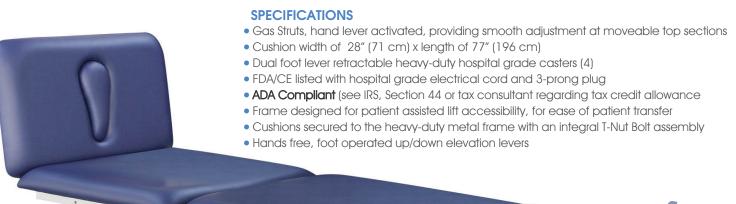

## BALANCE 3 SECTION SIERRA MODEL BAL1060

Stonehaven Medical's Balance 3 Section Sierra Model BAL1060 combines exceptional quality and durability with a stylistic design. It is specifically constructed for heavy manipulation with the top section completely supported by a heavy-duty steel frame, holding a weight capacity of up to 500 lbs (225 kg). A breathing hole and a dual sided cushion face plug are provided. The 3 Section Sierra Table's height is adjustable from a minimum of 18" (45 cm) to a maximum height of 36" (91 cm) by hands free, foot-operated up/down levers and is ADA Compliant (Americans with Disabilities Act). Cushions feature 2" foam with a choice of six attractive upholstery colors to compliment any decor.