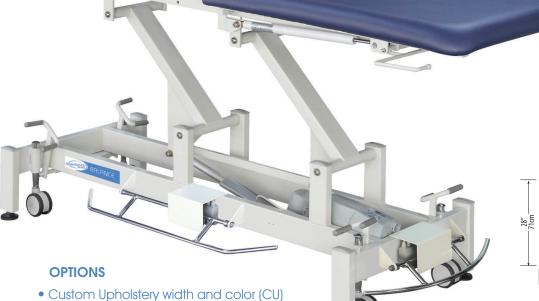

## BALANCE 3 SECTION SIERRA MODEL BAL1060

Stonehaven Medical's Balance 3 Section Sierra Model BAL1060 combines exceptional quality and durability with a stylistic design. It is specifically constructed for heavy manipulation with the top section completely supported by a heavy-duty steel frame, holding a weight capacity of up to 500 lbs (225 kg). A breathing hole and a dual sided cushion face plug are provided. The 3 Section Sierra Table's height is adjustable from a minimum of 18" (45 cm) to a maximum height of 36" (91 cm) by hands free, foot-operated up/down levers and is ADA Compliant (Americans with Disabilities Act). Cushions feature 2" foam with a choice of six attractive upholstery colors to compliment any decor.